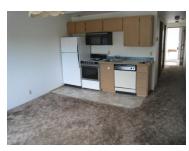

#### One Bedrooms:

1 Bathroom, Carpeted, Microwave/Hood Vents, Dishwasher (Larger & Smaller Units Available, Priced Accordingly)