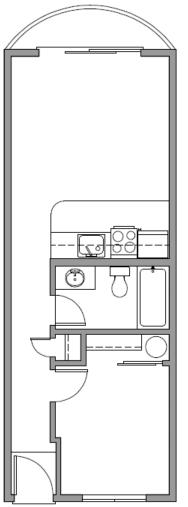

## Small 1-Bedroom Unit — 463 Sq. Ft.

- Rent \$825
- Deposit \$500
- W/S/G

Units: 204, 304

**RentNewportApartments.com** 

#### One Bedrooms:

1 Bathroom, Carpeted, Microwave/Hood Vents, Dishwasher (Larger & Smaller Units Available, Priced Accordingly)