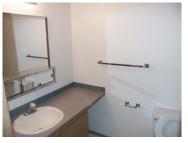

## One Bedrooms:

1 Bathroom, Carpeted, Microwave/Hood Vents, Dishwasher (Larger & Smaller Units Available, Priced Accordingly)

### Two Bedrooms:

1 Bathroom, Carpeted, Microwave/Hood Vents, Dishwasher, W/D Hookups in Unit (2nd/3rd Floor Unit Have Wood Fireplaces, End Units Have Side Windows, Priced Accordingly)