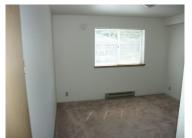

## One Bedrooms:

1 Bathroom, Carpeted, Microwave/Hood Vents, Dishwasher (Larger & Smaller Units Available, Priced Accordingly)

### Two Bedrooms:

1 Bathroom, Carpeted, Microwave/Hood Vents, Dishwasher, W/D Hookups in Unit (2nd/3rd Floor Unit Have Wood Fireplaces, End Units Have Side Windows, Priced Accordingly)