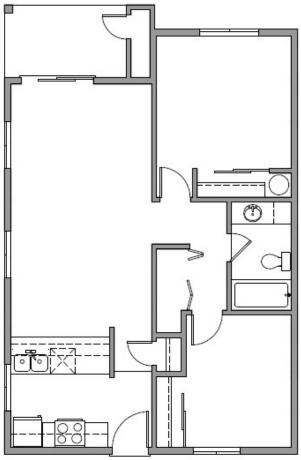

### Two Bedrooms:

1 Bathroom, Carpeted, Microwave/Hood Vents, Dishwasher, W/D Hookups in Unit (2nd/3rd Floor Unit Have Wood Fireplaces, End Units Have Side Windows, Priced Accordingly)