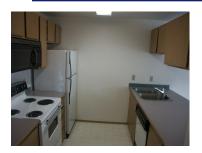

## One Bedrooms:

1 Bathroom, Carpeted, Microwave/Hood Vents, Dishwasher (Larger & Smaller Units Available, Priced Accordingly)

### Two Bedrooms:

1 Bathroom, Carpeted, Microwave/Hood Vents, Dishwasher, W/D Hookups in Unit (2nd/3rd Floor Unit Have Wood Fireplaces, End Units Have Side Windows, Priced Accordingly)