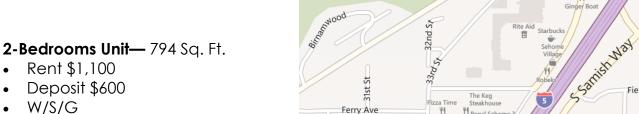

### Two Bedrooms:

1 Bathroom, Carpeted, Microwave/Hood Vents, Dishwasher, W/D Hookups in Unit (2nd/3rd Floor Unit Have Wood Fireplaces, End Units Have Side Windows, Priced Accordingly)