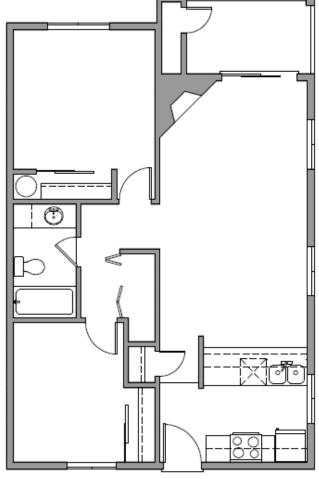

# 2-Bedrooms w/ Fireplace End Unit

**—** 794 Sq. Ft.

Rent \$1000

Deposit \$600

W/S/G

Units: 201, 207, 301, 307

**RentNewportApartments.com** 

#### Two Bedrooms:

1 Bathroom, Carpeted, Microwave/Hood Vents, Dishwasher, W/D Hookups in Unit (2nd/3rd Floor Unit Have Wood Fireplaces, End Units Have Side Windows, Priced Accordingly)