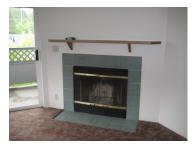

#### Two Bedrooms:

1 Bathroom, Carpeted, Microwave/Hood Vents, Dishwasher, W/D Hookups in Unit (2nd/3rd Floor Unit Have Wood Fireplaces, End Units Have Side Windows, Priced Accordingly)