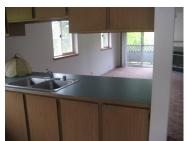

#### Two Bedrooms:

1 Bathroom, Carpeted, Microwave/Hood Vents, Dishwasher, W/D Hookups in Unit (2nd/3rd Floor Unit Have Wood Fireplaces, End Units Have Side Windows, Priced Accordingly)