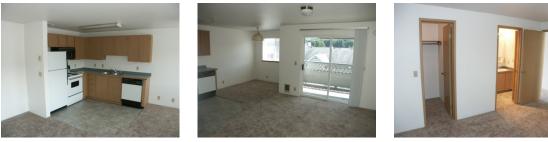

#### One Bedrooms:

1 Bathroom, Carpeted, Microwave/Hood Vents, Dishwasher (Larger & Smaller Units Available, Priced Accordingly)

#### Two Bedrooms:

1 Bathroom, Carpeted, Microwave/Hood Vents, Dishwasher, W/D Hookups in Unit (2nd/3rd Floor Unit Have Wood Fireplaces, End Units Have Side Windows, Priced Accordingly)