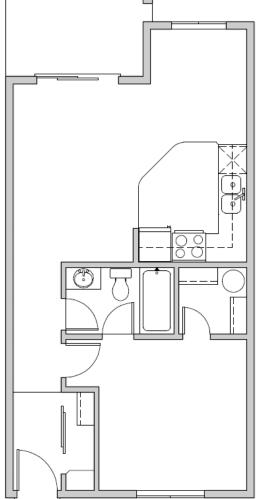

## Large 1-Bedroom Unit — 594 Sq. Ft.

- Rent \$925
- Deposit \$500
- W/S/G

Units: 103, 104, 203, 205, 303 & 305

**RentNewportApartments.com** 