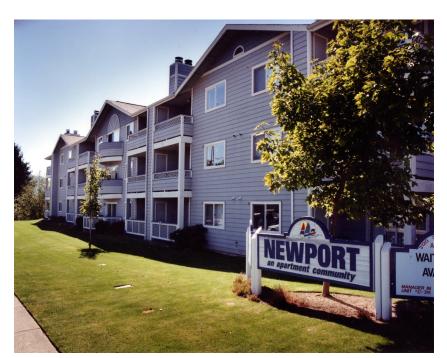

## Large 1-Bedroom Unit — 594 Sq. Ft.

- Rent \$925
- Deposit \$500
- W/S/G

Units: 103, 104, 203, 205, 303 & 305









**RentNewportApartments.com** 

# **Apartment Information**



## **Rent Includes:**

Water/Sewer & Garbage Paid. Coin-operated Laundry On-Site.

#### One Bedrooms:

1 Bathroom, Carpeted, Microwave/Hood Vents, Dishwasher (Larger & Smaller Units Available, Priced Accordingly)

#### Two Bedrooms:

1 Bathroom, Carpeted, Microwave/Hood Vents, Dishwasher, W/D Hookups in Unit (2nd/3rd Floor Unit Have Wood Fireplaces, End Units Have Side Windows, Priced Accordingly)

## **Rental Agreements:**

Month-to-Month. We require a deposit with the application as the security deposit. We return the deposit on applications that are not approved.

# Requirements/Application Processing:

- Verifiable Income— 40% of Income Must Cover Rent
- Verifiable Rental History— Good Standing
- Credit Check— Good