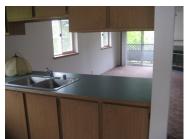

#### Two Bedrooms:

1 Bathroom, Carpeted, Microwave/Hood Vents, Dishwasher, W/D Hookups in Unit (2nd/3rd Floor Unit Have Wood Fireplaces, End Units Have Side Windows, Priced Accordingly)