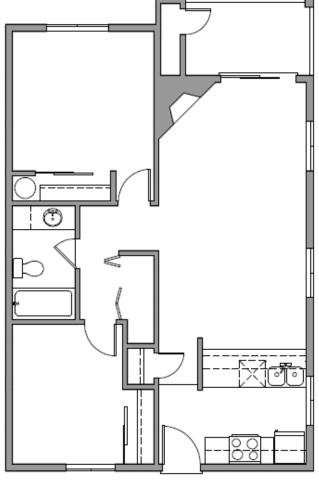

# 2-Bedrooms w/ Fireplace End Unit

**—** 794 Sq. Ft.

Rent \$1,175

• Deposit \$600

W/S/G

Units: 201, 207, 301, 307

**RentNewportApartments.com** 

#### Two Bedrooms:

1 Bathroom, Carpeted, Microwave/Hood Vents, Dishwasher, W/D Hookups in Unit (2nd/3rd Floor Unit Have Wood Fireplaces, End Units Have Side Windows, Priced Accordingly)