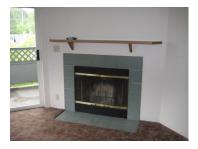

# 2-Bedrooms w/ Fireplace End Unit

**—** 794 Sq. Ft.

Rent \$1,175

• Deposit \$600

W/S/G

Units: 201, 207, 301, 307

**RentNewportApartments.com** 

#### Two Bedrooms:

1 Bathroom, Carpeted, Microwave/Hood Vents, Dishwasher, W/D Hookups in Unit (2nd/3rd Floor Unit Have Wood Fireplaces, End Units Have Side Windows, Priced Accordingly)