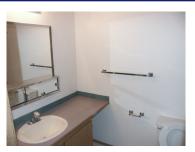

### One Bedrooms:

1 Bathroom, Carpeted, Microwave/Hood Vents, Dishwasher (Larger & Smaller Units Available, Priced Accordingly)

#### Two Bedrooms:

1 Bathroom, Carpeted, Microwave/Hood Vents, Dishwasher, W/D Hookups in Unit (2nd/3rd Floor Unit Have Wood Fireplaces, End Units Have Side Windows, Priced Accordingly)