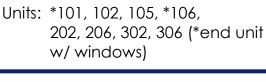

#### Two Bedrooms:

1 Bathroom, Carpeted, Microwave/Hood Vents, Dishwasher, W/D Hookups in Unit (2nd/3rd Floor Unit Have Wood Fireplaces, End Units Have Side Windows, Priced Accordingly)