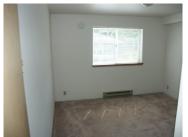

#### Two Bedrooms:

1 Bathroom, Carpeted, Microwave/Hood Vents, Dishwasher, W/D Hookups in Unit (2nd/3rd Floor Unit Have Wood Fireplaces, End Units Have Side Windows, Priced Accordingly)