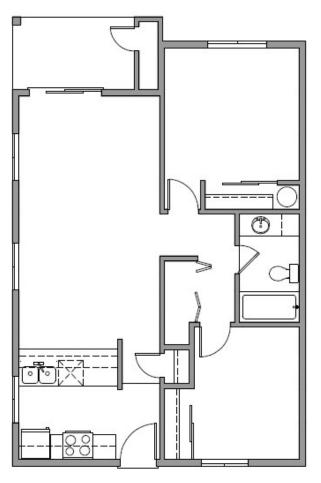

#### Two Bedrooms:

1 Bathroom, Carpeted, Microwave/Hood Vents, Dishwasher, W/D Hookups in Unit (2nd/3rd Floor Unit Have Wood Fireplaces, End Units Have Side Windows, Priced Accordingly)