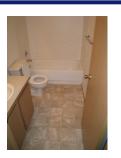

#### One Bedrooms:

1 Bathroom, Carpeted, Microwave/Hood Vents, Dishwasher (Larger & Smaller Units Available, Priced Accordingly)

#### Two Bedrooms:

1 Bathroom, Carpeted, Microwave/Hood Vents, Dishwasher, W/D Hookups in Unit (2nd/3rd Floor Unit Have Wood Fireplaces, End Units Have Side Windows, Priced Accordingly)