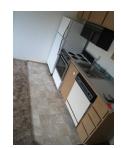

#### One Bedrooms:

1 Bathroom, Carpeted, Microwave/Hood Vents, Dishwasher (Larger & Smaller Units Available, Priced Accordingly)

#### Two Bedrooms:

1 Bathroom, Carpeted, Microwave/Hood Vents, Dishwasher, W/D Hookups in Unit (2nd/3rd Floor Unit Have Wood Fireplaces, End Units Have Side Windows, Priced Accordingly)