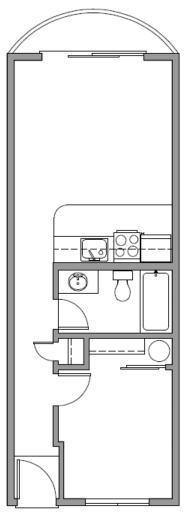

# NEWPORTS

**Small 1-Bedroom Unit —** 463 Sq. Ft.

- Rent \$800
- Deposit \$500
- W/S/G

Units: 204, 304